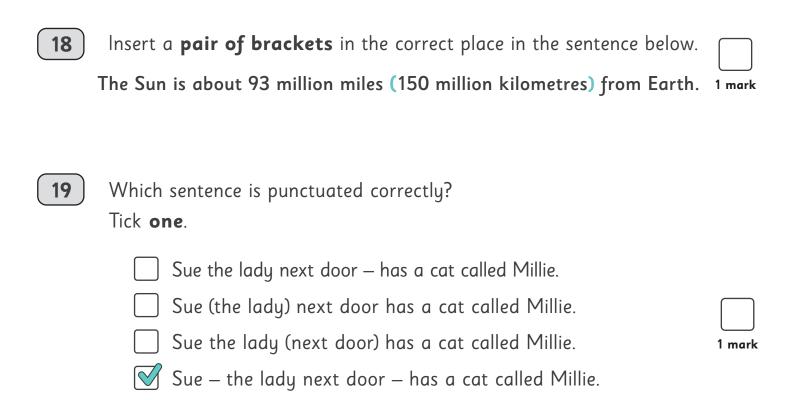

t 7am.</li> <li>Every day aside from (Sunday) my alarm wakes me at 7am.</li> <li>Every day aside from Sunday (my alarm wakes me) at 7am.</li> <li>Every day (aside from Sunday my alarm wakes me) at 7am.</li> <li>Insert a pair of dashes in the correct place in the sentence below.</li> <li>Eating plenty of fruit and vegetables – ideally five portions a day – helps you to stay healthy.</li> <li>Tick two boxes to show where brackets should go in the sentence below.</li> <li>Charlie's new puppy a black labradoodle is absolutely adorable.</li> <li>Which sentence uses a dash correctly?</li> <li>Tick one.</li> <li>The film was excellent. It was very – informative.</li> <li>The film – was excellent. It was very informative.</li> <li>Withe film – was excellent. It was very informative.</li> </ul> |



Insert **a dash** in the correct place in the sentence below. 20 Nobody heard what Billy was saying – he was nearly whispering. 1 mark