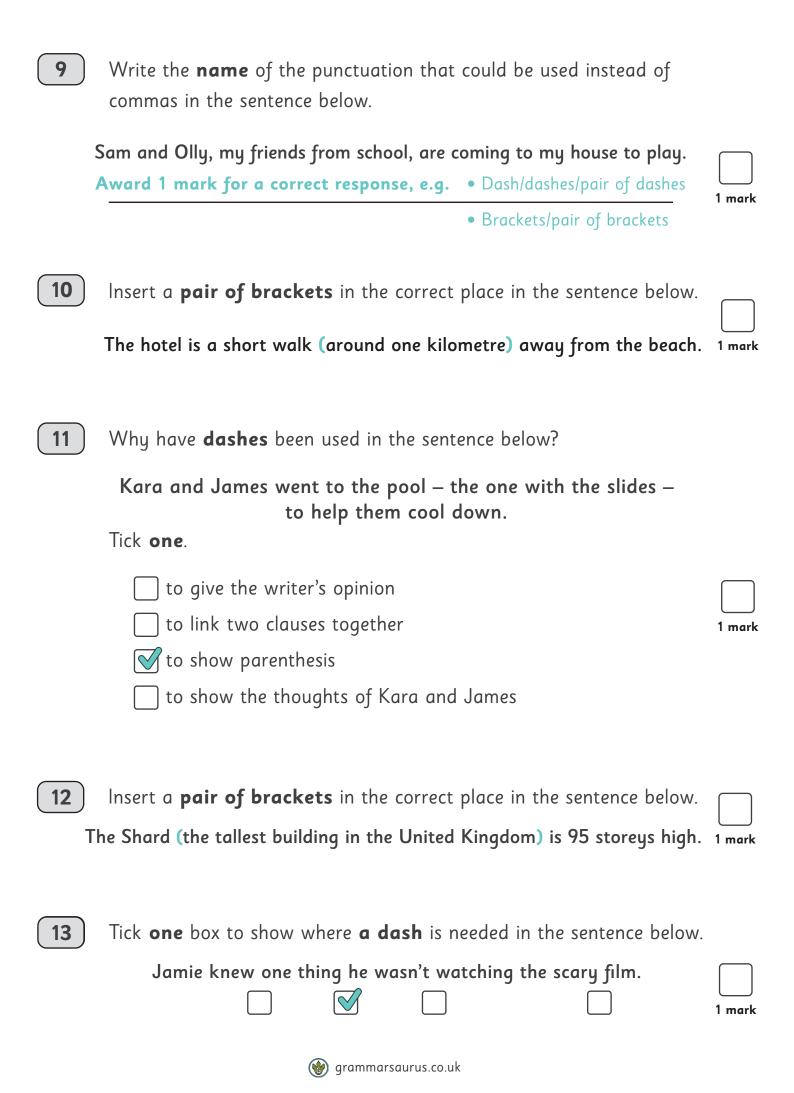

in the same places?

Award 1 mark for the correct response. • Dashes/a pair of dashes

• Commas/a pair of commas



- **6** Which **two** sentences use punctuation to show **parenthesis**? Tick **two**.
  - The weather today (dry and sunny) was great for a trip to the beach.
  - On Thursday, we will go for a bike ride.
  - Queen Elizabeth II ruled from 1952-2022.
  - Jack asked Zac his best friend to play Minecraft with him.



8

Insert a **pair of dashes** in the correct place in the sentence below.

In the next part of the book – chapters 6 and 7 – we meet three new characters.

|   |    | J |
|---|----|---|
| m | ar | k |

1 mark

1 mark

) Tick **two** boxes to show where brackets should go in the sentence below.

Sally lost her bag the pink, flowery one when we were on a trip.







| Which sentence is punctuated correctly?<br>Tick <b>one</b> .                                                                                                                                                                                                                                                                |